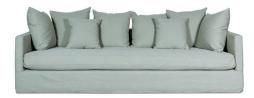

## SIMONE

| model          | 3,5 seater<br>seat height 50<br>seat depth 85                                                                                                        |
|----------------|------------------------------------------------------------------------------------------------------------------------------------------------------|
| fabric         | DAN-05                                                                                                                                               |
| options        | loose cover with feathers<br>loose cover with foam<br>fixed cover with feathers<br>fixed cover with foam<br>piping or no piping<br>skirt or no skirt |
| fabric options | all                                                                                                                                                  |
| production     | А/В                                                                                                                                                  |

| 1 SEATER       |  |
|----------------|--|
| 120 x 100 x 70 |  |
|                |  |

2 SEATER 180 x 100 x 70

| 0 DEALER       |
|----------------|
| 240 x 100 x 70 |
|                |
| L[]J           |
| 3 5 SEATER     |