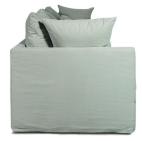

## SIMONE

| model          | 3,5 seater<br>seat height 50<br>seat depth 85                                                                                                        |
|----------------|------------------------------------------------------------------------------------------------------------------------------------------------------|
| fabric         | DAN-05                                                                                                                                               |
| options        | loose cover with feathers<br>loose cover with foam<br>fixed cover with feathers<br>fixed cover with foam<br>piping or no piping<br>skirt or no skirt |
| fabric options | all                                                                                                                                                  |
| production     | А/В                                                                                                                                                  |