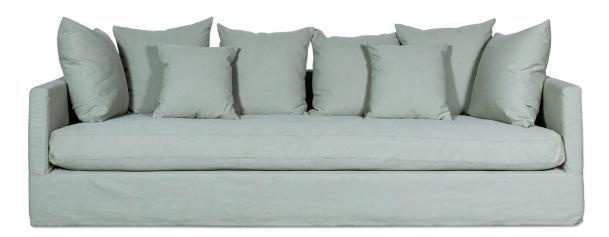

## SIMONE

| model          | 3,5 seater<br>seat height 50<br>seat depth 85                                                                                                        |
|----------------|------------------------------------------------------------------------------------------------------------------------------------------------------|
| fabric         | DAN-05                                                                                                                                               |
| options        | loose cover with feathers<br>loose cover with foam<br>fixed cover with feathers<br>fixed cover with foam<br>piping or no piping<br>skirt or no skirt |
| fabric options | all                                                                                                                                                  |
| production     | А/В                                                                                                                                                  |